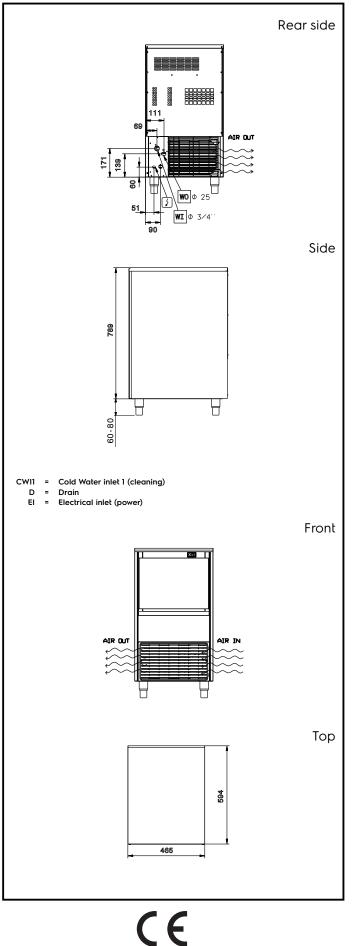

### Electric

| Supply voltage:<br>730310 (ICB47120SNP)<br>Electrical power max.:                                                                     | 220-240 V/1N ph/50 Hz<br>0.36 kW                                  |
|---------------------------------------------------------------------------------------------------------------------------------------|-------------------------------------------------------------------|
| Capacity:                                                                                                                             |                                                                   |
| Bin capacity:                                                                                                                         | ISO 9001; ISO 14001 kg                                            |
| Key Information:                                                                                                                      |                                                                   |
| External dimensions, Width:<br>External dimensions, Depth:<br>External dimensions, Height:<br>Net weight:<br>Output:<br>Kind of cube: | 465 mm<br>595 mm<br>849 mm<br>45 kg<br>47 kg/day<br>Ice Cube 22 g |
| Sustainability                                                                                                                        |                                                                   |
| Refrigerant type:<br>Refrigerant weight:<br>Water consumption:                                                                        | R290<br>60 g<br>44.3 lt/hr                                        |